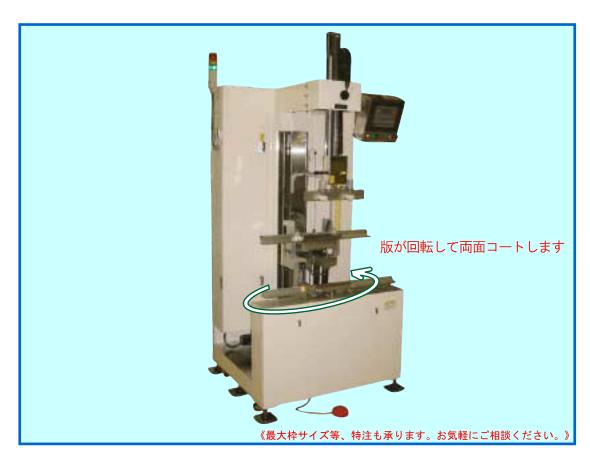

### 自動反転式コーティングマシーン

# MODEL RCシリーズ

小型から中型スクリーン版用全自動感光乳剤コーティングマシーンです。枠回 転方式の採用により、ひとつのバケットで、両面塗りが可能です。タッチパ ネルでの数値管理により、未熟練者による作業を可能にしました。

#### ■主な仕様

| 仕様 型式   | RC-600B                                                                                 | RC-800B                                                                                 |
|---------|-----------------------------------------------------------------------------------------|-----------------------------------------------------------------------------------------|
| 塗 布 形 式 | 自動モードによる単面コーティング。版が回転して両面を<br>コーティングします。 ウェイト押付方式                                       |                                                                                         |
| 枠 サ イ ズ | 320 × 320 ~ 600 × 600                                                                   | 450 × 450 ∼ 800 × 800                                                                   |
| 塗布エリア   | 最大500角(mm)                                                                              | 最大700角(mm)                                                                              |
| 回 数 設 定 | 0~99回                                                                                   |                                                                                         |
| 数 値 管 理 | タッチパネルにより枠サイズ・速度・塗布範囲等。                                                                 |                                                                                         |
| 登録ファイル  | 99件                                                                                     |                                                                                         |
| 外 形 寸 法 | $700 \text{ (W)} \times 680 \text{ (D)} \times 1760 \sim 2140 \text{ (H)} \text{ (mm)}$ | $900 \text{ (W)} \times 780 \text{ (D)} \times 1960 \sim 2340 \text{ (H)} \text{ (mm)}$ |
| 重量      | 260kg                                                                                   | 300kg                                                                                   |
| 電源      | 単相 AC100V 15A                                                                           |                                                                                         |
| エアー源    | 5kg/cm <sup>2</sup> 以上(一次側)                                                             |                                                                                         |